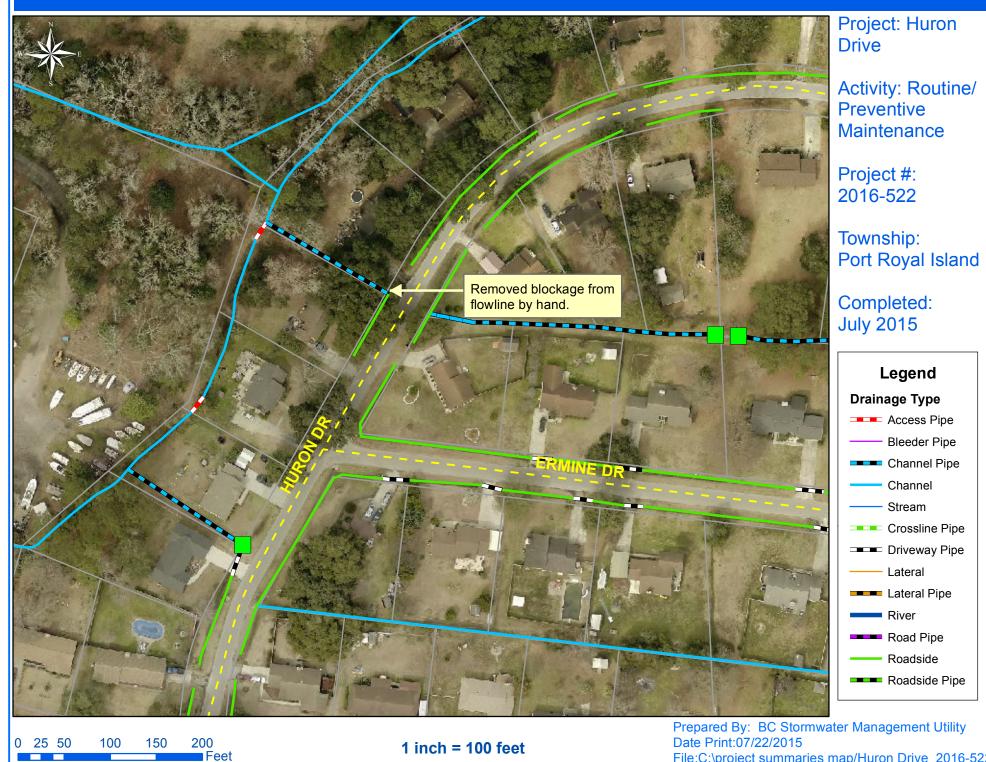

## Project Summary

Project Summary: Huron Drive

Activity: Routine/Preventive Maintenance

Narrative Description of Project:

Completion: Jul-15

Removed blockage from flowline by hand.

| 2016-522 / Huron Drive                                                                                   | Labor<br>Hours                   | Labor<br>Cost                                     | Equipment<br>Cost                             | Material<br>Cost                             | Contractor<br>Cost                          | Indirect<br>Labor                                | Total Cost                                        |
|----------------------------------------------------------------------------------------------------------|----------------------------------|---------------------------------------------------|-----------------------------------------------|----------------------------------------------|---------------------------------------------|--------------------------------------------------|---------------------------------------------------|
| AUDIT / Audit Project HAUL / Hauling RB / Remove blockage from flowline 2016-522 / Huron Drive Sub Total | 0.5<br>2.0<br>8.0<br><b>10.5</b> | \$11.75<br>\$44.56<br>\$173.37<br><b>\$229.68</b> | \$0.00<br>\$15.98<br>\$7.08<br><b>\$23.06</b> | \$0.00<br>\$6.36<br>\$7.42<br><b>\$13.78</b> | \$0.00<br>\$0.00<br>\$0.00<br><b>\$0.00</b> | \$6.62<br>\$28.84<br>\$110.28<br><b>\$145.74</b> | \$18.36<br>\$95.74<br>\$298.15<br><b>\$412.25</b> |
| Grand Total                                                                                              | 10.5                             | \$229.68                                          | \$23.06                                       | \$13.78                                      | \$0.00                                      | \$145.74                                         | \$412.25                                          |